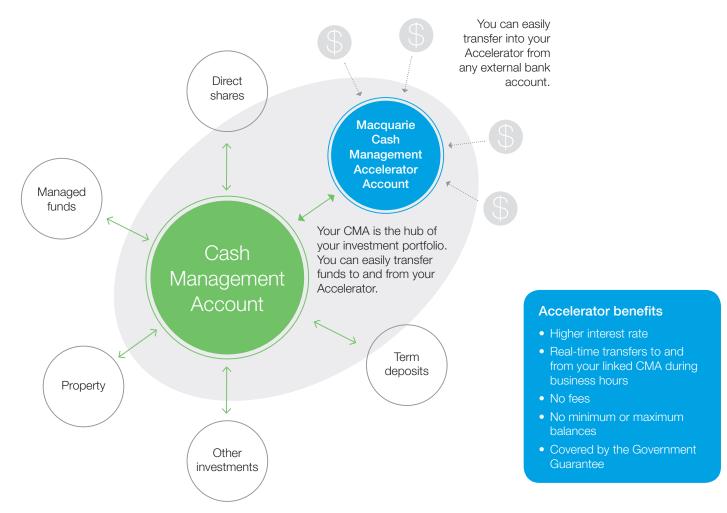

## The Macquarie Cash Management Accelerator Account

The Macquarie Cash Management Accelerator Account (Accelerator) is a high interest savings account linked to the Macquarie Cash Management Account (CMA).

Earn more on your cash funds while you're waiting for investment opportunities, or simply receive a higher return on your savings – and access your funds quickly when you need them with real-time transfers between the Accelerator and the CMA.

## How it works

The Accelerator is opened alongside a CMA, the hub of your investment portfolio. Use the Accelerator to hold cash funds at a higher interest rate than the CMA, and transfer between the two when you need to access funds for investment opportunities or payments from your CMA.